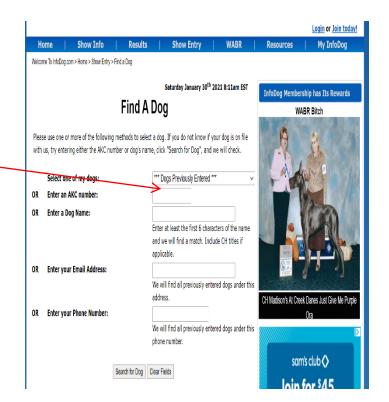

Lagree With the Above and Wish to Continue

-- Enter your dog's AKC Number and then click "SEARCH DOG"

--Your dog's name should appear, if not, you will have to enter all the information it asks for.

--Click you dog's name in blue