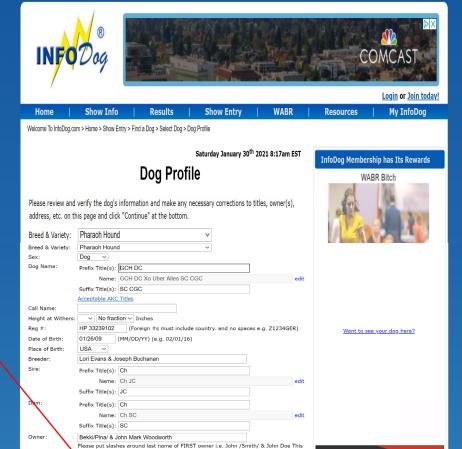

NOTE: FOR TRAINING PURPOSES, I ENTERED MY DOG'S INFORMATION. YOU WILL NOT SEE THIS NAME ON YOUR SCREEN.

-- Fill in the information as needed

-- Click "CONTINUE"

NOTE: THIS INFORMATION MUST BE AS ACCURATE AS POSSIBLE< AS THIS WILL SAVE FOR NEXT TIME. HEIGHT AT WITHERS NOT REQUIRED FOR CONFORMATION.