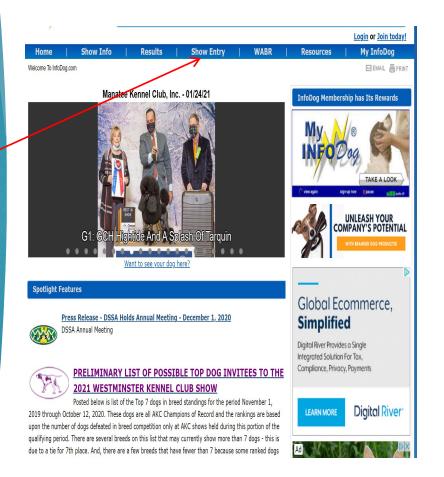

# HOW TO DO AN ONLINE ENTRY WITH INFODOG

BEKKI PINA 30 JAN 2021

--Get on the internet and put in this address: www.infodog.com

-- To the right shows the first screen you will see

--Click "SHOW ENTRY"

YOU MUST HAVE THE PREMIUM ALREADY OPEN IN ANOTHER WINDOW OR EASILY ACCESSIBLE.