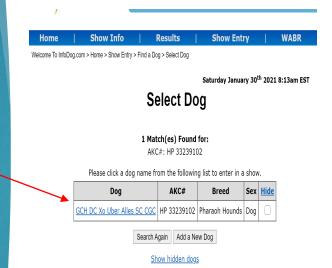

Lagree With the Above and Wish to Continue

-- Enter your dog's AKC Number and then click "SEARCH DOG"

--Your dog's name should appear, if not, you will have to enter all the information it asks for.

--Click you dog's name in blue